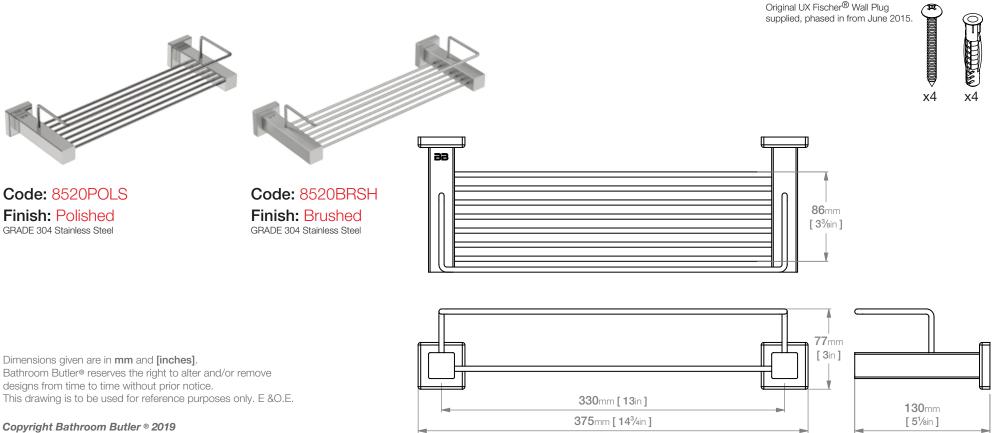

## **8520 SHOWER RACK** 330mm(13in) **8500 Series Premium Collection**Original UX Four public descent of the supplied, phase of the supplied, phase of the supplied, phase of the supplied of the supplicit of the s

Wall Fixings Supplied: Masonry

USA: 631.464.2851 • info@bathroombutler.com • www.bathroombutler.com South Africa: 0860 104 653 • info@bathroombutler.co.za • www.bathroombutler.co.za Australia: 1300 133 320 • sales@bathe.net.au • www.bathroombutler.com Mauritius: 230 242 1248 • sales@lsinggroup.com • www.bathroombutler.com